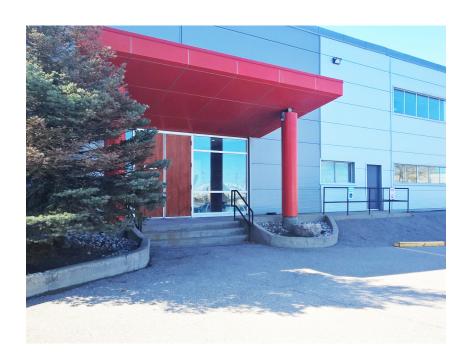

### **Directions from Pearson International Airport**

Located northwest of downtown Toronto; near Pearson International Airport, take Highway 427 North to Fasken Drive. Turn right on Fasken Drive and follow until it ends at Carlingview Drive. Turn left on Carlingview Drive and turn into the next parking lot on the right (BASF sign at the road). Entrance is under large red canopy.

#### **Directions from Downtown Toronto**

Take the QEW West to 427 North. Take Highway 427 North to Fasken Drive. Turn right on Fasken Drive and follow until it ends at Carlingview Drive. Turn left on Carlingview Drive and turn into the next parking lot on the right (BASF sign at the road). Entrance is under large red canopy.